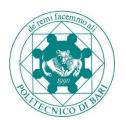

# Congress site

Aula Magna "Attilio Alto" - Technical University of Bari Via Orabona, 4 - 70126 Bari, Italy

www.poliba.it

#### From central train station to congress site, by bus

- ✓ Amtab bus 21
- ✓ Amtab bus 22

In "piazza Aldo Moro", two Amtab bus are available to reach the congress site. Bus 21 which stops on "via P. Petroni", "via Carulli", "piazza Luigi di Savoia", "via Capruzzi",

"via Lattanzio", "via M. Cristina di Savoia", and "**via Re David**" near gate B (Ingresso B on the map) of the campus.

Bus 22 stops on "via P. Petroni", "via Carulli", "piazza Luigi di Savoia", "via Capruzzi", "via Lattanzio", "via Postiglione" and on "via Amendola" near the gates C and D (Ingresso C and Ingresso D on the map) of the campus.

### By car, from highway (SS 16) to congress site

On highway SS 16, drive through exit 13A (Bari-San Pasquale) to reach "via Amendola". Once arrived to the first traffic light (after passing Executive Center on your right) turn on left in "viale Einaudi", and then, once arrived to the second traffic light, turn on right in "via Salvemini". Drive through "via Salvemini" to reach gate A (Ingresso A on the map) of the campus.

### Parking area

Parking area is available at "Largo Due Giugno" Park & Ride. From Park & Ride walk on "via Di Vittorio" and then on "via Orabona".