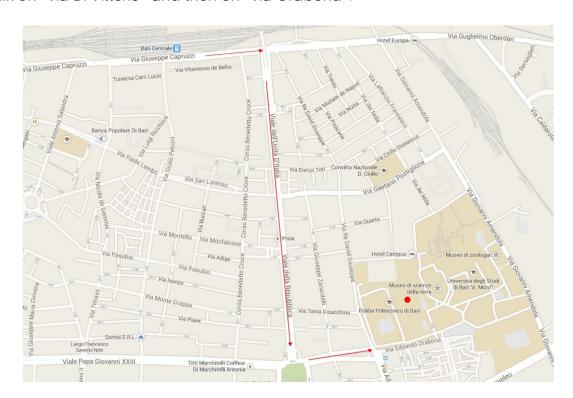

### Parking area

Parking area is available at "Largo Due Giugno" Park & Ride. From Park & Ride walk on "via Di Vittorio" and then on "via Orabona".