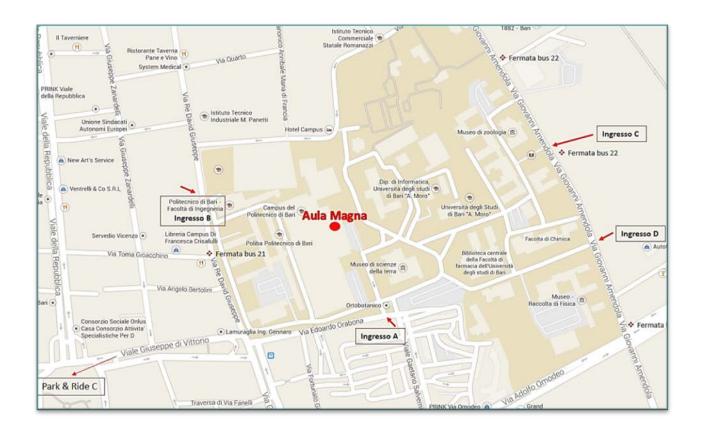

### From central train station to congress site, on foot

From "Piazza Moro" to "via Giuseppe Capruzzi" walk through railway underpass. Once outside the underpass, turn on left to reach "Viale Unità d'Italia", then turn on right and walk on "Viale Unità d'Italia" covering about 950 m. Once arrived to "Largo II Giugno", turn on left and walk on "via Di Vittorio" and then on "via Orabona".